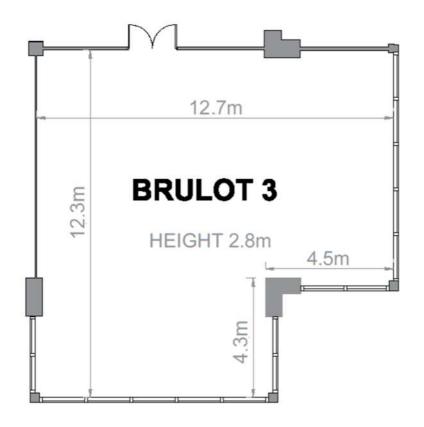

## A self-contained meeting room accommodating up to 60 delegates

- Versatile conference space with impressive surroundings.
- Magnificent floor to ceiling windows providing views of our golf course and Snaefell mountain beyond.
  - Ideal for training provision.
  - Perfect for smaller events.
  - Licensed for wedding ceremonies.

## **Brulot 3 Floorplan**



## **Capacities**

| Room     | Boardroom | Theatre | Classroom | U Shape | Banqueting |
|----------|-----------|---------|-----------|---------|------------|
| Brulot 3 | 42        | 60      | 20        | 32      | 50         |

Comis Hotel and Golf Resort. Mount Murray Road, Santon, Isle of Man. IM4 2HT www.comishotelandgolfresort.com | Tel: 01624 661111